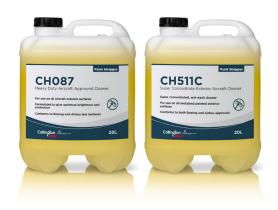

## Aircraft Exterior Cleaners

| CH087                                                                                                                                                                                                                                                                                                                                                                                                                                                                                                                          |                                                                                                |                    |             |  |  |
|--------------------------------------------------------------------------------------------------------------------------------------------------------------------------------------------------------------------------------------------------------------------------------------------------------------------------------------------------------------------------------------------------------------------------------------------------------------------------------------------------------------------------------|------------------------------------------------------------------------------------------------|--------------------|-------------|--|--|
| Heavy Duty Concentrated Aircraft Exterior Cleaner - Wet Wash                                                                                                                                                                                                                                                                                                                                                                                                                                                                   |                                                                                                |                    |             |  |  |
| Alkaline water based economical cleaner for wet wash.                                                                                                                                                                                                                                                                                                                                                                                                                                                                          | Certification                                                                                  | Item Code          | Packaging   |  |  |
| <ul> <li>Application by spraying, foaming, or brushing.</li> <li>Dilutable with water or water-miscible solvents.</li> <li>Suggested dilution rate between 1:1 to 1:10 for heavy duty to general cleaning with rinsing. Potential for increased dilution.</li> <li>Designed to give optimum brightness, cleaning, degreasing of all painted and unpainted surfaces and components.</li> <li>Non-streaking, non-staining, non-flammable.</li> <li>Contains no Ammonia or Phosphates.</li> <li>Readily Biodegradable.</li> </ul> | BSS 7432<br>Boeing D6-7127<br>Douglas CSD No. 1,<br>Type 1<br>AMS 1526<br>AMS 1550<br>AMS 1530 | 2520/51<br>2520/64 | 20L<br>200L |  |  |

| CH511C                                                                                                                                                                                                                                                                                                                                                                                                                                                                                                                                                                                          |                                                                                                  |                    |             |  |  |
|-------------------------------------------------------------------------------------------------------------------------------------------------------------------------------------------------------------------------------------------------------------------------------------------------------------------------------------------------------------------------------------------------------------------------------------------------------------------------------------------------------------------------------------------------------------------------------------------------|--------------------------------------------------------------------------------------------------|--------------------|-------------|--|--|
| Versatile Super Concentrated Aircraft Exterior Cleaner - Wet & Dry Wash                                                                                                                                                                                                                                                                                                                                                                                                                                                                                                                         |                                                                                                  |                    |             |  |  |
| • Alkaline water based concentrated cleaner for wet wash.                                                                                                                                                                                                                                                                                                                                                                                                                                                                                                                                       | Certification                                                                                    | Item Code          | Packaging   |  |  |
| <ul> <li>Dilutable with water or water-miscible solvents.</li> <li>Suggested dilution rate between 1:2 to 1:20, allowing for all cleaning applications. Potential for increased dilution.</li> <li>Possible hand dry wash with higher dilution 1:40 rate.</li> <li>For use on all metal and painted exterior surfaces.</li> <li>Also suitable for landing gears, wheel wells, wing flaps.</li> <li>Removes efficiently carbon and exhaust deposits.</li> <li>Non-streaking, non-staining, non-flammable.</li> <li>Contains no Ammonia or Phosphates.</li> <li>Readily Biodegradable.</li> </ul> | AMS 1526<br>AMS1530<br>AMS 1550<br>Boeing D6-17487<br>Boeing D6-7127<br>Douglas CSD No. 1 Type 1 | 2525/51<br>2525/64 | 20L<br>200L |  |  |
| Available: Globally                                                                                                                                                                                                                                                                                                                                                                                                                                                                                                                                                                             |                                                                                                  |                    |             |  |  |